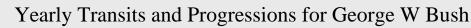

You will also find a copy of your birth chart in wheel form. This shows the planets in the twelve houses (numbered counterclockwise, starting from the first house at the left). The degrees, minutes and zodiacal signs around the outer edge of the wheel are the positions of the cusps, or beginnings, of the houses that are mentioned in the body of this report.

You'll also find two additional chart wheels -- a progressed chart for the beginning date of this report, and one for the end date. These will show you where and how far the progressed Moon traveled during the year. They will also show you the current signs of your progressed Sun, Mercury, Venus and Mars. Unless you are quite young, these are likely to be in different signs from where they were when you were born. Your birth chart shows your basic disposition, but as you age, your progressed chart shows how you develop in new directions. These two progressed chart wheels will also show that the slow-moving progressed points (Jupiter, Saturn, Uranus, Neptune, Pluto and the North Node) have moved hardly at all during your life.