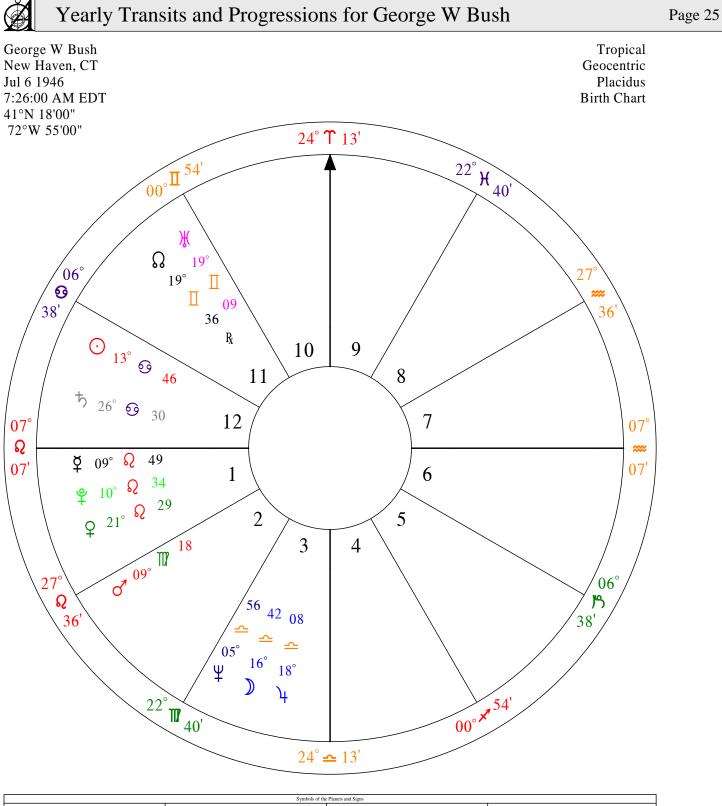

## Planetary Positions at Birth George W Bush Jul 6 1946 7:26:00 AM EDT New Haven, CT 41°N 18'00", 72°W 55'00" Geocentric Chart, Tropical Zodiac, Placidus House System

|                           | Planet    | Planet |                  | Longitude   | Declination  |  |
|---------------------------|-----------|--------|------------------|-------------|--------------|--|
| $\odot$                   | Sun       | is in  | G Cancer         | 13° 46' 43" | +22° 43' 59" |  |
| ٦                         | Moon      | is in  | ≏ Libra          | 16° 42' 22" | - 2° 12' 02" |  |
| ¥                         | Mercury   | is in  | Ω Leo            | 9° 49' 35"  | +17° 34' 13" |  |
| ę                         | Venus     | is in  | Ω Leo            | 21° 29' 38" | +15° 58' 07" |  |
| ð                         | Mars      | is in  | 🕅 Virgo          | 9° 18' 24"  | + 8° 58' 25" |  |
| Ч                         | Jupiter   | is in  | ≏ Libra          | 18° 08' 38" | - 5° 56' 13" |  |
| ち                         | Saturn    | is in  | S Cancer         | 26° 30' 18" | +21° 02' 28" |  |
| Ж                         | Uranus    | is in  | II Gemini        | 19°09'01"   | +23° 03' 20" |  |
| Ψ                         | Neptune   | is in  | ≏ Libra          | 5° 56' 16"  | - 1° 00' 10" |  |
| Ŷ                         | Pluto     | is in  | Ω Leo            | 10° 34' 34" | +23° 41' 45" |  |
| Ω                         | N. Node   | is in  | II Gemini        | 19° 36' 13" | +23° 02' 20" |  |
| $\mathbf{A}_{\mathbf{S}}$ | Ascendant | is in  | Ω Leo            | 7° 07' 10"  | +18° 29' 52" |  |
| M <sub>C</sub>            | Midheaven | is in  | $\Upsilon$ Aries | 24° 13' 22" | + 9° 23' 44" |  |

You will also find a copy of your birth chart in wheel form. This shows the planets in the twelve houses (numbered counterclockwise, starting from the first house at the left). The degrees, minutes and zodiacal signs around the outer edge of the wheel are the positions of the cusps, or beginnings, of the houses that are mentioned in the body of this report.