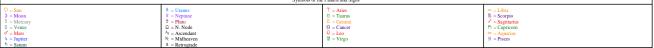

You'll also find two additional chart wheels -- a progressed chart for the beginning date of this report, and one for the end date. These will show you where and how far the progressed Moon traveled during the year. They will also show you the current signs of your progressed Sun, Mercury, Venus and Mars. Unless you are quite young, these are likely to be in different signs from where they were when you were born. Your birth chart shows your basic disposition, but as you age, your progressed chart shows how you develop in new directions. These two progressed chart wheels will also show that the slow-moving progressed points (Jupiter, Saturn, Uranus, Neptune, Pluto and the North Node) have moved hardly at all during your life.